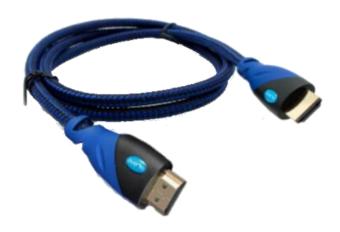

## **DESCRIPTION**

Alantik series S HDMI V1.4 high performance cable.

These are the characteristics of the cable: BC + CCS and 30AWG (for 2 and 5 meters) and BC (pure copper) and 26AWG (for 10 meters) to maintain the signal according to the various lengths and thus ensure the compatibility of 4K. Also the sturdiness and the aesthetics have been particularly treated with two-colored braided cover and strong shells also in two-tone black and blue.

COLOR Black and Blue

VERSION  $V1.4\ 1080P + 3D + 4K$ 

CONNECTOR Gold Plated
SHELL Black and Blue
CABLE BC + CCS 30AWG